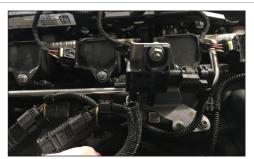

Estimated Fitting Time: 1 Hour 30 Minutes

Blanking Cap Instructions (GPF models only):

Locate the vacuum line running between the downpipe and the pressure sensor on the engine.

Remove the vacuum line from the sensor.

Push the blanking cap onto the sensor port that the vacuum pipe was on.

Gasket: Remove the gasket from the original downpipe and re-install on the Scorpion downpipe