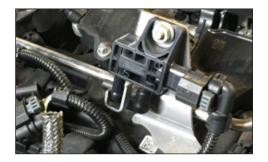

Push the blanking cap onto the sensor port that the vacuum pipe was on.

Gasket: Remove the gasket from the original downpipe and re-install on the Scorpion downpipe