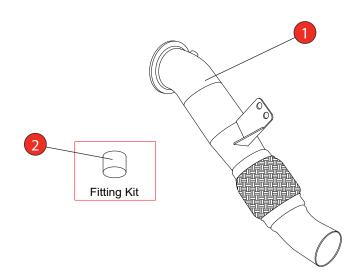

Estimated Fitting Time: 1 Hour 30 Minutes

| NO.     | PART NO. | DESCRIPTION                              | QTY |  |  |
|---------|----------|------------------------------------------|-----|--|--|
| 1       | 726BM    | Sports Cat Downpipe                      | 1   |  |  |
| Fit Kit |          |                                          |     |  |  |
| 2       | 386FK    | Black Silicone Vacuum Blanking Cap - 8mm | 1   |  |  |